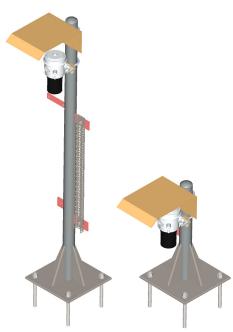

## **Gas Detector Stand**

## **General Stand Specifications:**

InstruPack Flammable/Toxic Gas detector stands are made from 2" Schedule 40 pipe and feature a flat cap design..

The standard stands include a 10" x 10" x 3/8" base plate, with various sizes and thicknesses available upon request. Gussets can be optionally added for extra support as needed.

InstruPack provides Hot Dipped Galvanized Carbon Steel as the standard material, with optional materials, coatings, or painting available upon request. Hot Dipped Galvanized stands include weep holes and an open base to facilitate drainage.

Optional accessories such as sunshades, vertical cable tray, supports, earth tongues, detector tag plate strips, and 4 anchor fasteners are available upon request. It is advisable to include all accessories with the stand to minimize integration issues and potential material shortages at the construction site.