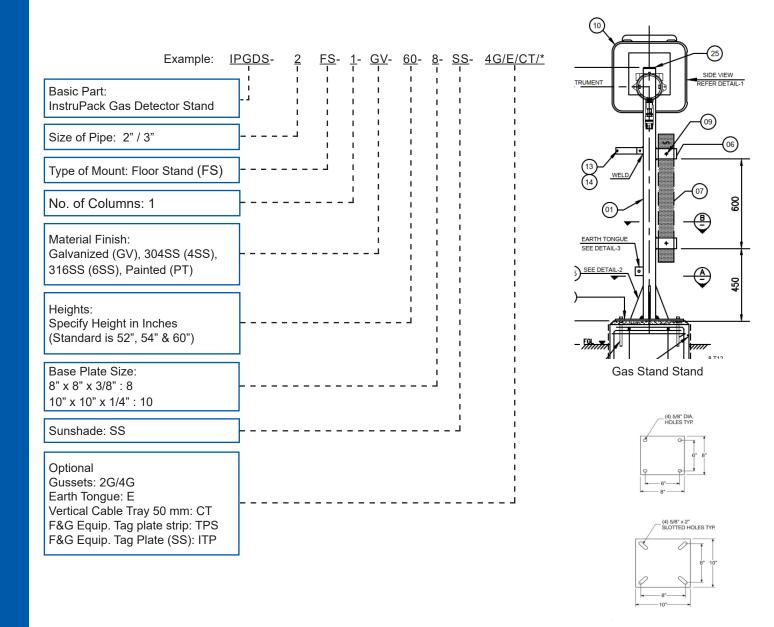

## **General Stand Specifications:**

InstruPack Flammable/Toxic Gas detector stands are made from 2" Schedule 40 pipe and feature a flat cap design..

The standard stands include a 10" x 10" x 3/8" base plate, with various sizes and thicknesses available upon request. Gussets can be optionally added for extra support as needed.

InstruPack provides Hot Dipped Galvanized Carbon Steel as the standard material, with optional materials, coatings, or painting available upon request. Hot Dipped Galvanized stands include weep holes and an open base to facilitate drainage.

Optional accessories such as sunshades, vertical cable tray, supports, earth tongues, detector tag plate strips, and 4 anchor fasteners are available upon request. It is advisable to include all accessories with the stand to minimize integration issues and potential material shortages at the construction site.