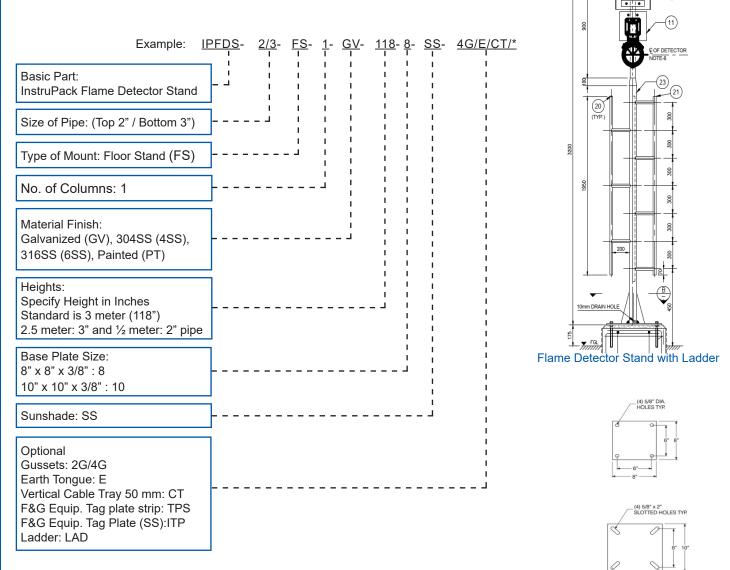

## **General Stand Specifications:**

The InstruPack flame detector stands are made from 2"/3" Schedule 40 pipe and feature a flat cap design..

The standard stands include a 10" x 10" x 3/8" base plate, with various sizes and thickness available upon request. Gussets can be optionally added for extra support as needed.

InstruPack provides Hot Dipped Galvanized Carbon Steel as the standard material, with optional materials, coatings, or painting available upon request. Hot Dipped Galvanized stands include weep holes and an open base to facilitate drainage.

Optional accessories such as sunshades, vertical cable tray, supports, earth tongues, detector tag plate strips, and 4 anchor fasteners are available upon request. It is advisable to include all accessories with the stand to minimize integration issues and potential material shortages at the construction site.