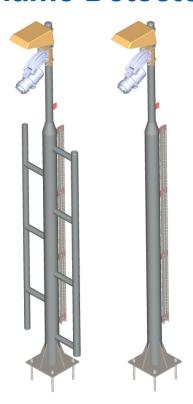

## Flame Detector Stand

## **General Stand Specifications:**

The InstruPack flame detector stands are made from 2"/3" Schedule 40 pipe and feature a flat cap design..

The standard stands include a 10" x 10" x 3/8" base plate, with various sizes and thickness available upon request. Gussets can be optionally added for extra support as needed.

InstruPack provides Hot Dipped Galvanized Carbon Steel as the standard material, with optional materials, coatings, or painting available upon request. Hot Dipped Galvanized stands include weep holes and an open base to facilitate drainage.

Optional accessories such as sunshades, vertical cable tray, supports, earth tongues, detector tag plate strips, and 4 anchor fasteners are available upon request. It is advisable to include all accessories with the stand to minimize integration issues and potential material shortages at the construction site.