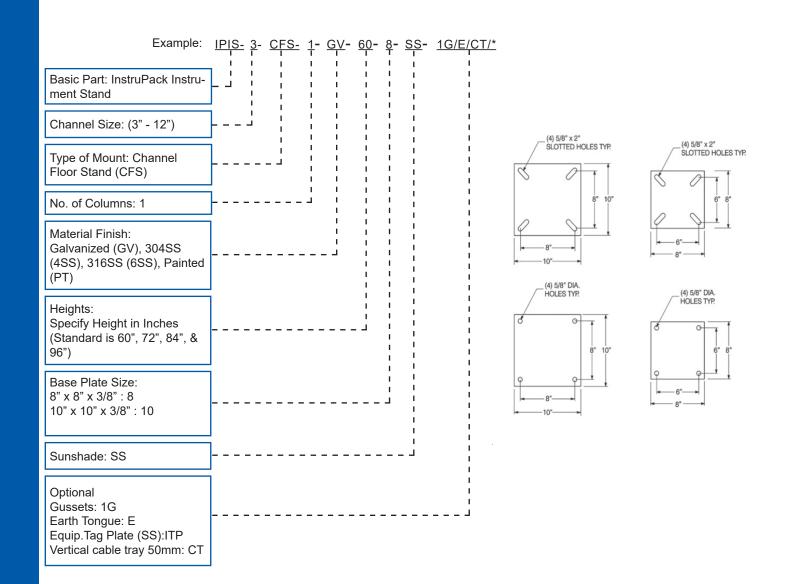

### **General Specifications:**

InstruPack offers single channel floor stands fabricated from structural channel and flat structural bar for the base. Customer to specify channel width and height as well as base plate size.

#### Standards:

InstruPack offeres standards hot dipped galvanized 4" wide channel stands with 10"x10"x3/8" base plates in 60",72",84" and 96" heights.