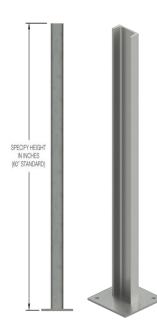

### **General Specifications:**

InstruPack offers single channel floor stands fabricated from structural channel and flat structural bar for the base. Customer to specify channel width and height as well as base plate size.

#### Standards:

InstruPack offeres standards hot dipped galvanized 4" wide channel stands with 10"x10"x3/8" base plates in 60",72",84" and 96" heights.