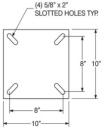

## **General Stand Specifications:**

InstruPack stands are fabricated from 2" Schedule 40 pipe and utilize a flat cap design.

The standard stands include a 10" x 10" x 3/8" base plate, with various sizes and thickness available upon request. Gussets can be optionally added for extra support as needed.