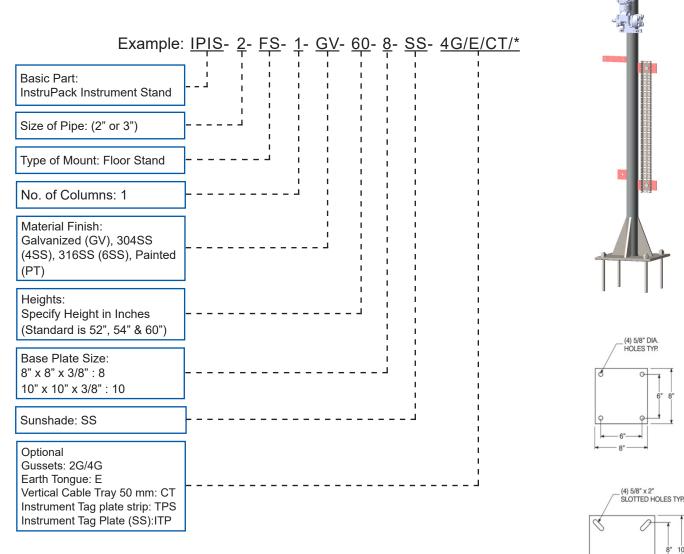

## **General Stand Specifications:**

InstruPack stands are fabricated from 2" Schedule 40 pipe and utilize a flat cap design.

The standard stands include a 10" x 10" x 3/8" base plate, with various sizes and thickness available upon request. Gussets can be optionally added for extra support as needed.

InstruPack provides Hot Dipped Galvanized Carbon Steel as the standard material, with optional materials, coatings, or painting available upon request. Hot Dipped Galvanized stands include weep holes and an open base to facilitate drainage.

Optional accessories such as sunshades, vertical cable tray, supports, earth tongues, instrument tag plate, strips, and 4 anchor fasteners are available upon reguest. It is advisable to include all accessories with the stand to minimize integration issues and potential material shortages at the construction site.

All accessories are supplied with the stand, accompanied by mounting fixers such as U clamps and nut bolts, following rigorous verification of integrity across all items directly from the factory.