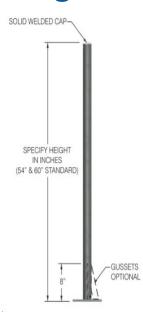

## **General Stand Specifications:**

InstruPack stands are fabricated from 2" Schedule 40 pipe and utilize a flat cap design.

The standard stands include a 10" x 10" x 3/8" base plate, with various sizes and thickness available upon request. Gussets can be optionally added for extra support as needed.

InstruPack provides Hot Dipped Galvanized Carbon Steel as the standard material, with optional materials, coatings, or painting available upon request. Hot Dipped Galvanized stands include weep holes and an open base to facilitate drainage.